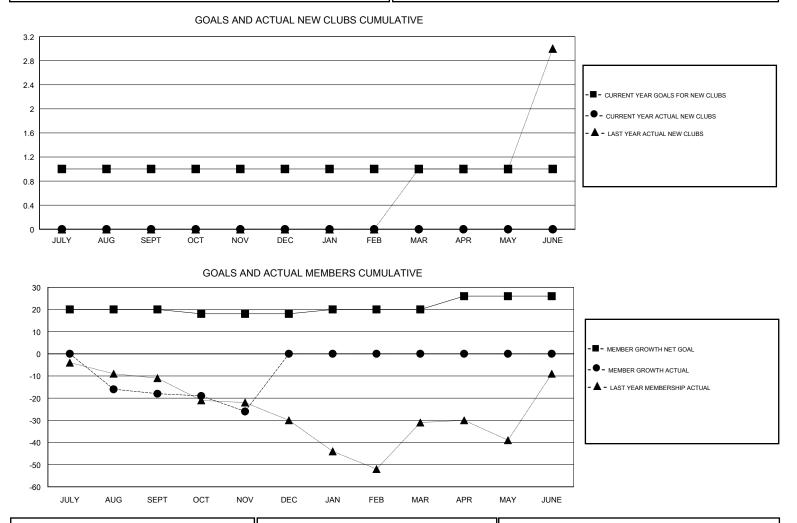

#### GMT CA

| Clubs         |               |           |               | Members               |                           |                         |                                                    |
|---------------|---------------|-----------|---------------|-----------------------|---------------------------|-------------------------|----------------------------------------------------|
|               | RESULTS FOR   | 2018-2019 |               | RESULTS FOR 2018-2019 |                           |                         |                                                    |
| QUARTER       | NEW CLUB GOAL | NEW CLUBS | DROPPED CLUBS | QUARTER               | MEMBER GROWTH NET<br>GOAL | MEMBER GROWTH<br>ACTUAL | DROPPED<br>MEMBERS ACTUAL<br>(including transfers) |
| JULY/AUG/SEPT | 1             | 0         | 2             | JULY/AUG/SEPT         | 20                        | 26                      | 41                                                 |
| OCT/NOV/DEC   | 0             | 0         | 1             | OCT/NOV/DEC           | -2                        | 15                      | 20                                                 |
| JAN/FEB/MAR   | 0             | 0         | 0             | JAN/FEB/MAR           | 2                         | 0                       | 0                                                  |
| APR/MAY/JUNE  | 0             | 0         | 0             | APR/MAY/JUNE          | 6                         | 0                       | 0                                                  |